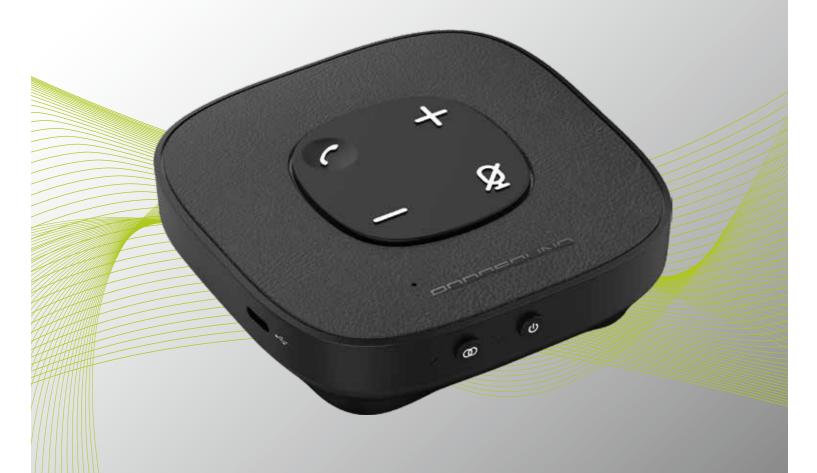

## Portable Bluetooth/USB Speakerphone

With lightweight and compact design, Addasound S300 is a portable Bluetooth/USB speakerphone which you can use to start or join a virtual meeting or enjoy the music no matter in the office, at home or in travelling. Although it looks small, it delivers powerful and outstanding sound with base enhancement. It also ensures clear and smooth conversation during conference calls without ambient noise. S300 is engineered for smart meetings, very easy to use and simple switch between PC and mobilephone.

- Omni-directional microphone provides 360-degree voice pick up, allowing meeting attendees to hear and be heard clearly.
- Small size of speakerphone but with enhanced treble and bass, delivering powerful and non-distortional sound for calls and music.
- DSP and echo cancellation reduce noise and echo, making users focus on conversation without ambient noise.
- Full-duplex audio allows two parties to talk simultaneously, just like a face-to-face conversation, real-time and natural.
- Easy switch between PC (via USB connection) and Mobilephone (via Bluetooth connection).
- Up to 12h talk time and battery saving design to turn off speakerphone automatically if without Bluetooth connection in 15 minutes when using battery power.
- Plug-and-play connectivity with Bluetooth or USB-C, easy to set-up and fast to deploy.
- Premium case for travel or home storage.