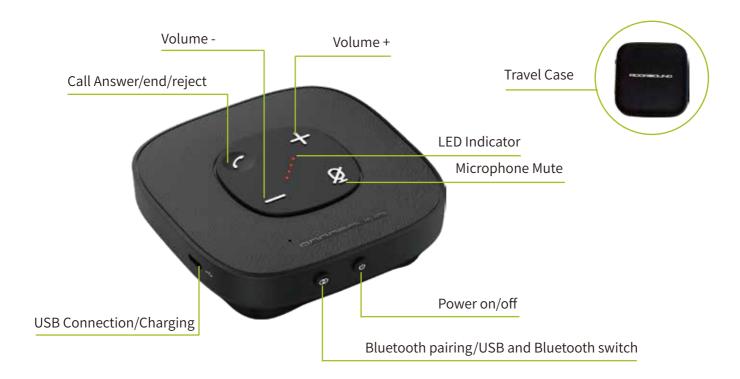

- Omni-directional microphone provides 360-degree voice pick up, allowing meeting attendees to hear and be heard clearly.
- Small size of speakerphone but with enhanced treble and bass, delivering powerful and non-distortional sound for calls and music.
- DSP and echo cancellation reduce noise and echo, making users focus on conversation without ambient noise.
- Full-duplex audio allows two parties to talk simultaneously, just like a face-to-face conversation, real-time and natural.
- Easy switch between PC (via USB connection) and Mobilephone (via Bluetooth connection).
- Up to 12h talk time and battery saving design to turn off speakerphone automatically if without Bluetooth connection in 15 minutes when using battery power.
- Plug-and-play connectivity with Bluetooth or USB-C, easy to set-up and fast to deploy.
- Premium case for travel or home storage.

| Bluetooth Version                | Charging Port          | Transmission Range  | Voice Pickup Range |
|----------------------------------|------------------------|---------------------|--------------------|
| Bluetooth 5.0                    | USB-C                  | 10 meters (33 feet) | 3 Meters (10 feet) |
| Microphone                       | Talk Time              | Charging Time       | Connection         |
| Omni-directional                 | 12 hours               | 3 hours             | Bluetooth, USB     |
| Call Management                  | Accessory              | Package             |                    |
| Call Answer/end, Mute, Volume+/- | Travel Case, USB Cable | Travel Case         |                    |